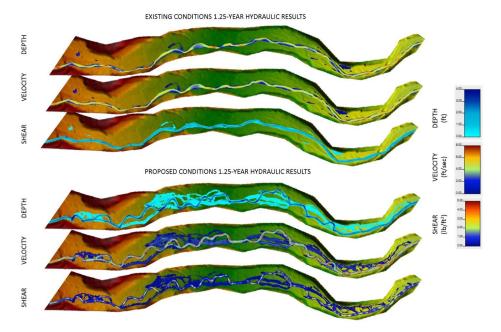

## Rock Creek Fish Habitat & Floodplain Restoration

- 1.14 Mile Project Reach

-Summer 2018 Construction