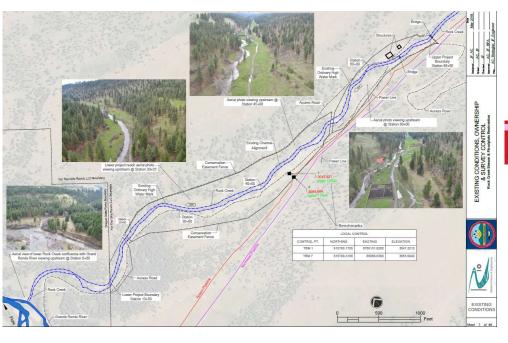

## Rock Creek Fish Habitat & Floodplain Restoration

- 1.14 Mile Project Reach

-Summer 2018 Construction