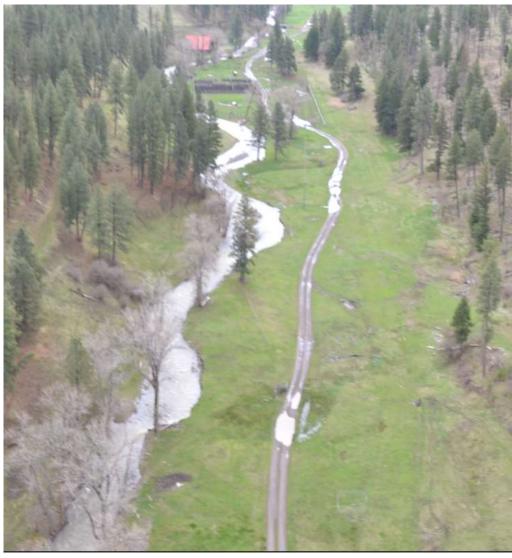

## Rock Creek Fish Habitat & Floodplain Restoration

- 1.14 Mile Project Reach

-Summer 2018 Construction

## **Project Metrics**

- 4,300 ft. main channel
- 462 ft. side channel habitat
- 1,389 ft. alcoves (10 total)
- 36 large main channel pools (31 pools/mile)
- 23 acres restored floodplain
- 53 main channel large wood structures
- 155+ whole trees (channels and floodplain)
- 124+ small wood floodplain roughness structures
- -1,928 ft. brush mattress
- 1,833 ft. levee removal
- 5,248 ft. drawbottom road decommissioned