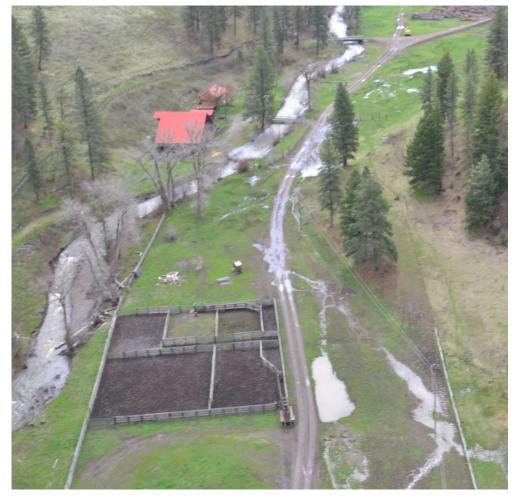

## Rock Creek Fish Habitat & Floodplain Restoration

- 1.14 Mile Project Reach

-Summer 2018 Construction

## **Project Metrics**

- 4,300 ft. main channel
- 462 ft. side channel habitat
- 1,389 ft. alcoves (10 total)
- 36 large main channel pools (31 pools/mile)
- 23 acres restored floodplain
- 53 main channel large wood structures
- 155+ whole trees (channels and floodplain)
- 124+ small wood floodplain roughness structures
- -1,928 ft. brush mattress
- 1,833 ft. levee removal
- 5,248 ft. drawbottom road decommissioned