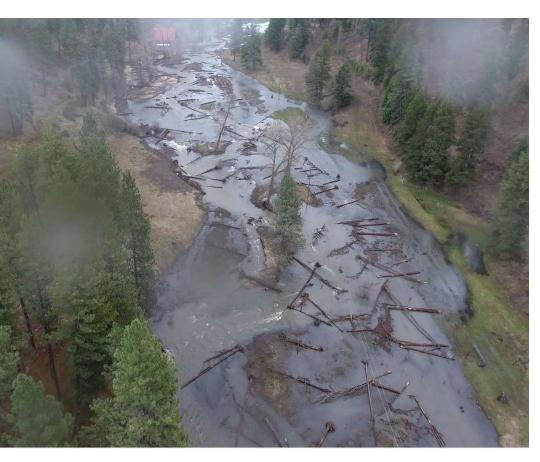

## Rock Creek Fish Habitat & Floodplain Restoration

- 1.14 Mile Project Reach

-Summer 2018 Construction

## **Project Metrics**

- 4,300 ft. main channel
- 462 ft. side channel habitat
- 1,389 ft. alcoves (10 total)
- 36 large main channel pools (31 pools/mile)
- 23 acres restored floodplain
- 53 main channel large wood structures
- 155+ whole trees (channels and floodplain)
- 124+ small wood floodplain roughness structures
- -1,928 ft. brush mattress
- 1,833 ft. levee removal
- 5,248 ft. drawbottom road decommissioned